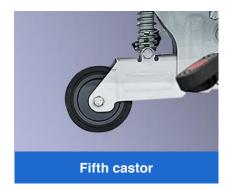

Guardrail adjustment device

The guardrails around the bed can be easily raised or lowered by mechanical devices, also with locking function.

The foot pedals around the bed for easy access.

The fifth wheel has a guiding function.

Diameter 200mm castors design with central locking and steering facility.