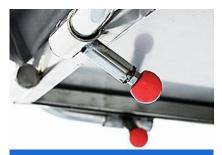

Guardrail adjustment device

The guardrails around the bed can be easily raised or lowered by mechanical devices, also with locking function.

The foot pedals around the bed for easy access.

The fifth wheel has a guiding function.