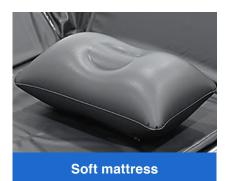

# mersik

The soft mattress with waterproof cover can realize bathing function.

Plug and drain hose

Equipped with the plug and drain hose, can facilitate drainage.

Full-length stainless steel guardrail all around the trolley, can be raised and dropped down,rust-proof and provide safety.