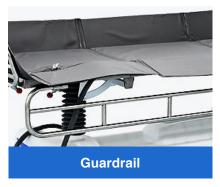

# mersik

The soft mattress with waterproof cover can realize bathing function.

Plug and drain hose

Equipped with the plug and drain hose, can facilitate drainage.

Full-length stainless steel guardrail all around the trolley, can be raised and dropped down,rust-proof and provide safety.