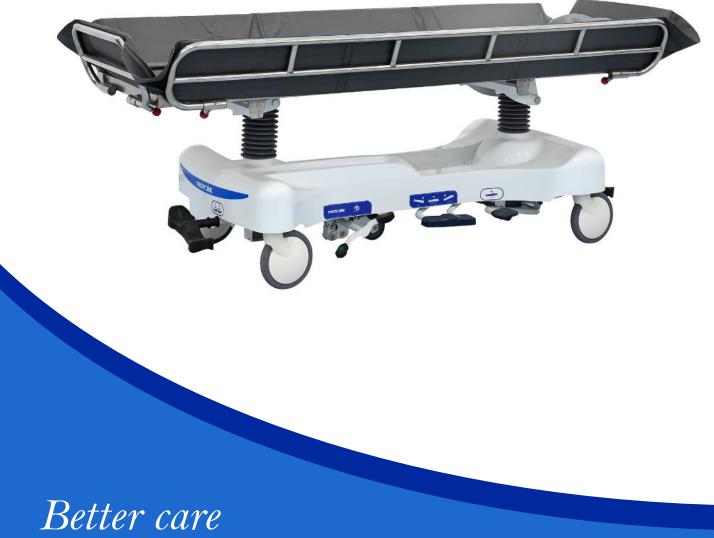

# mersik

The soft mattress with waterproof cover can realize bathing function.

Plug and drain hose

Equipped with the plug and drain hose, can facilitate drainage.

Full-length stainless steel guardrail all around the trolley, can be raised and dropped down,rust-proof and provide safety.