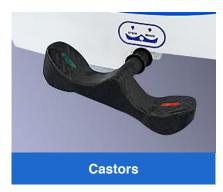

l size      | L214*W83*H73~105±3cm |
|-------------------|----------------------|
| Platform size     | L196*W60*H57~88±3cm  |
| Trend/ rev        | -12°~ 12°±2°         |
| Castor            | Dia 200mm            |
| Safe working load | 240KG                |

# mersik



The soft mattress with waterproof cover can realize bathing function.



Plug and drain hose

Equipped with the plug and drain hose, can facilitate drainage.



Full-length stainless steel guardrail all around the trolley, can be raised and dropped down,rust-proof and provide safety.



Guardrail adjustment device

The guardrails around the bed can be easily raised or lowered by mechanical devices, also with locking function.



The foot pedals around the bed for easy access.



The fifth wheel has a guiding function.



Diameter 200mm castors design with central locking and steering facility.



## **ABOUT US**

Zhangjiagang Medi Medical Equipment Co., ltd, founded in 1995, with more than 20 years experience in developing hospital furniture, is one of the largest manufacturer of hospital bed, patient stretcher, medical cart and other related hospital furniture in China or even Asia.

Through scientific management complying with ISO9001&ISO13485, by adopting advanced facility like Germany TRUMPF CNC, Japan OTC Robot Welding, Auto-power coating line with Swiss GEMA gun, Medi focuses on providing brand quality product with CE approval.

Headquartered in Zhangjiagang nearby Shanghai, with subsidiary oversea offices in Hungary, Dubai, Thailand, New Zealand, Kenya, Colombia, Medi acting professionally and swi