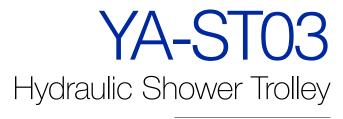

### DESCRIPTION

hydraulic shower trolley

How to ensure the safety of elderly people and patients with limited mobility during bathing has always been a matter of great concern to all medical staff. Now, YA-ST03 shower trolley provides a solution,the stable double-column hydraulic adjustment system, all-round guardrail protection and easy transfer system can bring more efficient and safe bathing care to patients and medical staff.

### **FEATURES**

- Full length stainless steel guardrail, rust-proof and high safety.
- Dual hydraulic control, stable and convenient.
- Waterproof bed surface, plugs and drain pipes for convenient bathing care.
- With trendelenburg and reverse trendelenburg function to promote drainage.
- 200mm diameter wheels, convenient for transportation.
- 5th castor with steering function.

#### STANDARD SPECIFICATION

| Overall size      | L214*W83*H73~105±3cm |
|-------------------|----------------------|
| Platform size     | L196*W60*H57~88±3cm  |
| Trend/ rev        | -12°~ 12°±2°         |
| Castor            | Dia 200mm            |
| Safe working load | 240KG                |