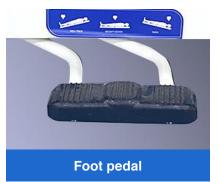

Guardrail adjustment device

The guardrails around the bed can be easily raised or lowered by mechanical devices, also with locking function.

The foot pedals around the bed for easy access.

The fifth wheel has a guiding function.