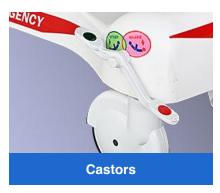

Equipped with the plug and drain hose, can facilitate drainage.

The foot pedals allowing medical staff to adjust the bed easier.

Diameter 200mm castors design with central locking and steering facility.