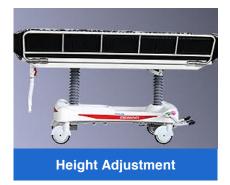

### <u>m</u>ero</mark>ik

The height is controlled by hydraulic pedals from 70-100cm.

Reverse Trendelenburg Adjustment

Reverse trendelenburg is controlled by hydraulic pedals from 0-12 degree,can facilitate drainage.