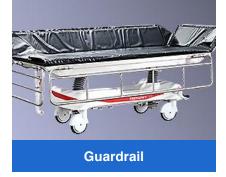

#### **FEATURES**

- 1. Foldable stainless steel all-inclusive guardrail, rust-proof and high safety.
- 2. Dual hydraulic control, stable and convenient.

3. Waterproof bed surface, plugs and drain pipes for convenient bathing care.

Trendelenburg is controlled by hydraulic pedals from 0-12 degree.

The soft mattress with waterproof cover can realize bathing function.

Full-length stainless steel folding guardrail all around the trolley, can be raised and dropped down, rust-proof and provide safety.