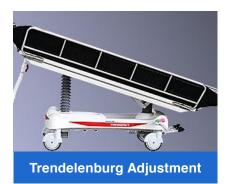

4. With trendelenburg and reverse trendelenburg function to promote drainage.5. 200mm diameter wheels, convenient for transportation and with steering function.

Trendelenburg is controlled by hydraulic pedals from 0-12 degree.

The soft mattress with waterproof cover can realize bathing function.

Full-length stainless steel folding guardrail all around the trolley, can be raised and dropped down, rust-proof and provide safety.