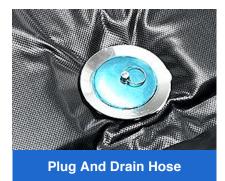

#### **FEATURES**

- 1. Foldable stainless steel all-inclusive guardrail, rust-proof and high safety.
- 2. Dual hydraulic control, stable and convenient.

3. Waterproof bed surface, plugs and drain pipes for convenient bathing care.

Equipped with the plug and drain hose, can facilitate drainage.

The foot pedals allowing medical staff to adjust the bed easier.

Diameter 200mm castors design with central locking and steering facility.