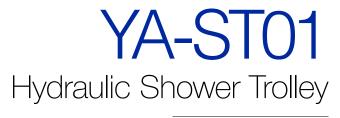

#### DESCRIPTION

Bathing for disabled or relevant high age patient is a big challenge for nursing care people. While the YA-ST02 shower trolley is to provide the bathing solution to provide the people with dignity, comfort, safety and convenient for care people. Integrated with concept of transport stretcher, full length protecting rail, hydraulic height control, all features make the trolley ideally as a patient bathing solution.

#### **FEATURES**

- 1. Foldable stainless steel all-inclusive guardrail, rust-proof and high safety.
- 2. Dual hydraulic control, stable and convenient.

3. Waterproof bed surface, plugs and drain pipes for convenient bathing care.

Trendelenburg is controlled by hydraulic pedals from 0-12 degree.

The soft mattress with waterproof cover can realize bathing function.

Full-length stainless steel folding guardrail all around the trolley, can be raised and dropped down, rust-proof and provide safety.