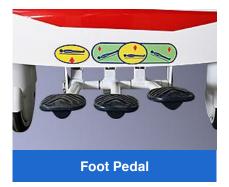

### <u>m</u>ero</mark>ik

The height is controlled by hydraulic pedals from 70-100cm.

Reverse Trendelenburg Adjustment

Reverse trendelenburg is controlled by hydraulic pedals from 0-12 degree,can facilitate drainage.

Trendelenburg is controlled by hydraulic pedals from 0-12 degree.

The soft mattress with waterproof cover can realize bathing function.

Full-length stainless steel folding guardrail all around the trolley, can be raised and dropped down, rust-proof and provide safety.

Equipped with the plug and drain hose, can facilitate drainage.

The foot pedals allowing medical staff to adjust the bed easier.

Diameter 200mm castors design with central locking and steering facility.