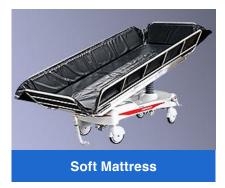

Trendelenburg is controlled by hydraulic pedals from 0-12 degree.

The soft mattress with waterproof cover can realize bathing function.

Full-length stainless steel folding guardrail all around the trolley, can be raised and dropped down, rust-proof and provide safety.