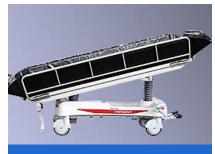

### <u>m</u>ero</mark>ik

The height is controlled by hydraulic pedals from 70-100cm.

Reverse Trendelenburg Adjustment

Reverse trendelenburg is controlled by hydraulic pedals from 0-12 degree,can facilitate drainage.

Trendelenburg is controlled by hydraulic pedals from 0-12 degree.

The soft mattress with waterproof cover can realize bathing function.

Full-length stainless steel folding guardrail all around the trolley, can be raised and dropped down, rust-proof and provide safety.