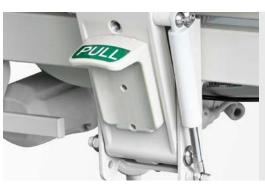

### NO BRAKE WARNING FUNCTION

When the bed stops but the brakes are not applied, the alarm will make sounds.

7 7