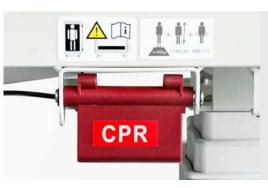

### MANUAL CPR FUNCTION

Manual CPR function on both sides of the bed for emergency situation.