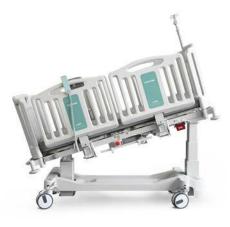

### MAIIN DETAILS

Pediatric bed

09

REMOVABLE HEAD AND FOOT PANEL WITH LOCKING DEVICE

10

### NO BRAKE WARNING FUNCTION

When the bed stops but the brakes are not applied, the alarm will make sounds.

7 7

### **BUMPER CASTORS**

Four bumper castors to protect the bed during transportation

12

### MANUAL CPR FUNCTION

Manual CPR function on both sides of the bed for emergency situation.

## MAIIN DETAILS

Pediatric bed

13

EMERGENCY BUTTON WHICH CAN STOP ALL MOVEMENTS

14

**URINE BAG HOOK** 

15

X-RAY BOX

X-ray box on the back section for easy access.

16

**CASTORS** 

Four dia 150 mm castors, central brake pedal on both sides of the bed.