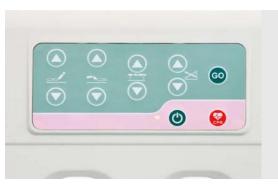

### **CONTROL PANEL**

There is a built-in control panel on the guardrail at the end of the bed.

07

## REMOTE CONTROL SYSTEM

Pediatric bed

### Nurse control

Nurse control with multiple functions and locking button.

### 2 Hand remote control

The remote control has a lock function to prevent accidental touches.