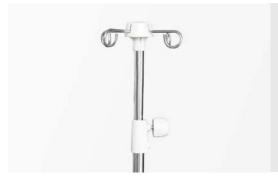

entral brake system
- Bumpers on 4 corners
- Urine bag holder
- Emergency button

### MAIN FEATURES

Pediatric bed MODEL:YA-PD5-2

### option

- Nurse control
- Bed frame extension
- Weighing scale
- Night light under the bed
- Brake warning system
- 5th direction castor
- Battery backup
- Built-in control system of side rail



## REMOTE CONTROL SYSTEM

Pediatric bed

### Nurse control

Nurse control with multiple functions and locking button.



### 2 Hand remote control

The remote control has a lock function to prevent accidental touches.





## MAIIN DETAILS

Pediatric bed

01



### **COLUMN STRUCTURE**

The double-column structure can increase safety, prevent children from being pinched, and facilitate cleaning.

02



### **FOOT SECTION**

Foot section can be lifted by gear.

03



### IV POLE

Four provision holes for the IV pole around the bed.

04



### SIDE RAIL

Four pieces of side rails with damper ,tuck-away type,adjusted through the buckle.



# MAIIN DETAILS

Pediatric bed

05



#### WEIGHING INDICATOR

There is a weighing display at the end of the bed, and it has a leaving bed alarm function.

06



### **CONTROL PANEL**

There is a built-in control panel on the guardrail at the end of the bed.

07



### **ANGLE DISPLAY**

08



### **BED EXTENSION**

The bed extension is adjusted by a knob.



### MAIIN DETAILS

Pediatric bed

09



REMOVABLE HEAD AND FOOT PANEL WITH LOCKING DEVICE

10



### NO BRAKE WARNING FUNCTION

When the bed stops but the brakes are not applied, the alarm will make sounds.

7 7



### **BUMPER CASTORS**

Four bumper castors to