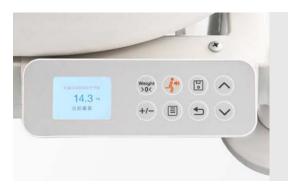

#### WEIGHING INDICATOR

There is a weighing display at the end of the bed, and it has a leaving bed alarm function.

06

### **CONTROL PANEL**

There is a built-in control panel on the guardrail at the end of the bed.

07