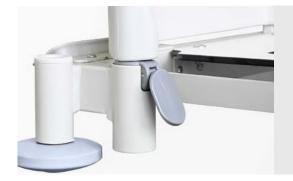

### MANUAL CPR FUNCTION

Manual CPR function on both sides of the bed for emergency situation.