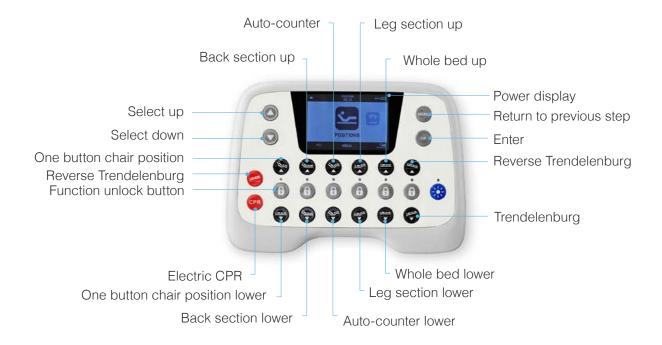

## REMOTE CONTROL SYSTEM

Pediatric bed

### Nurse control

Nurse control with multiple functions and locking button.

### 2 Hand remote control

The remote control has a lock function to prevent accidental touches.