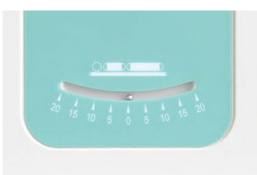

button.



### 2 Hand remote control

The remote control has a lock function to prevent accidental touches.





## MAIIN DETAILS

Pediatric bed

01



### **COLUMN STRUCTURE**

The double-column structure can increase safety, prevent children from being pinched, and facilitate cleaning.

02



### **FOOT SECTION**

Foot section can be lifted by gear.

03



### IV POLE

Four provision holes for the IV pole around the bed.

04



### SIDE RAIL

Four pieces of side rails with damper ,tuck-away type,adjusted through the buckle.



# MAIIN DETAILS

Pediatric bed

05



#### WEIGHING INDICATOR

There is a weighing display at the end of the bed, and it has a leaving bed alarm function.

06



### **CONTROL PANEL**

There is a built-in control panel on the guardrail at the end of the bed.

07



### **ANGLE DISPLAY**

08



### **BED EXTENSION**

The bed extension is adjusted by a knob.



### MAIIN DETAILS

Pediatric bed

09



REMOVABLE HEAD AND FOOT PANEL WITH LOCKING DEVICE

10



### NO BRAKE WARNING FUNCTION

When the bed stops but the brakes are not applied, the alarm will make sounds.

7 7



### **BUMPER CASTORS**

Four bumper castors to protect the bed during transportation

12



### MANUAL CPR FUNCTION

Manual CPR function on both sides of the bed for emergency situation.



## MAIIN DETAILS

Pediatric bed

13



EMERGENCY BUTTON WHICH CAN STOP ALL MOVEMENTS

14



**URINE BAG HOOK** 

15



X-RAY BOX

X-ray box on the back section for easy access.

16



**CASTORS** 

Four dia 150 mm castors, central brake pedal on both sides of the bed.



## TECHNICAL PARAMETER

P