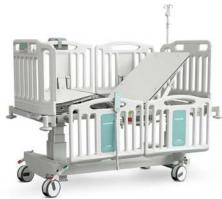

# MAIIN DETAILS

Pediatric bed

05

#### WEIGHING INDICATOR

There is a weighing display at the end of the bed, and it has a leaving bed alarm function.

06

### **CONTROL PANEL**

There is a built-in control panel on the guardrail at the end of the bed.

07

### **ANGLE DISPLAY**

08

### **BED EXTENSION**

The bed extension is adjusted by a knob.