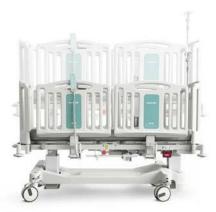

## MAIIN DETAILS

Pediatric bed

01

### **COLUMN STRUCTURE**

The double-column structure can increase safety, prevent children from being pinched, and facilitate cleaning.

02

### **FOOT SECTION**

Foot section can be lifted by gear.

03

### IV POLE

Four provision holes for the IV pole around the bed.

04

### SIDE RAIL

Four pieces of side rails with damper ,tuck-away type,adjusted through the buckle.