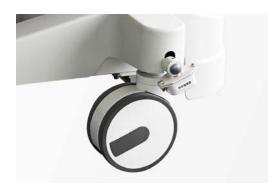

### **BUMPER CASTORS**

Four bumper castors to protect the bed during transportation

12

X-ray box on the back section for easy access.

16

**CASTORS** 

Four dia 150 mm castors, central brake pedal on both sides of the bed.