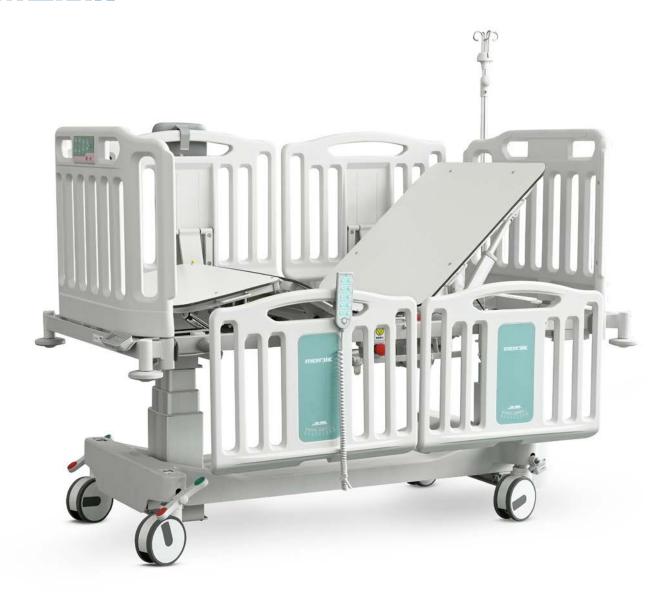

## MAIIN DETAILS

Pediatric bed

01

### **COLUMN STRUCTURE**

The double-column structure can increase safety, prevent children from being pinched, and facilitate cleaning.

02

### **FOOT SECTION**

Foot section can be lifted by gear.

03

### IV POLE

Four provision holes for the IV pole around the bed.

04

### SIDE RAIL

Four pieces of side rails with damper ,tuck-away type,adjusted through the buckle.