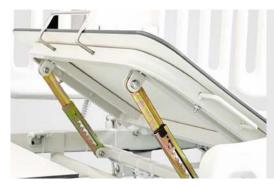

### **COLUMN STRUCTURE**

The double-column structure can increase safety, prevent children from being pinched, and facilitate cleaning.

02

### **FOOT SECTION**

Foot section can be lifted by gear.

03