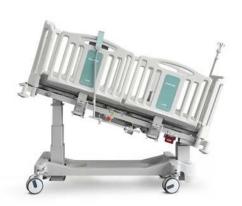

Pediatric bed

YA-PD5-2

Height adjustment

Section adjustment

Reverse Trendelenburg

Trendelenburg

### Description

Safety, attractive appearance, open and transparent environment are the most important features for a pediatric hospital bed.

The YA-PD5-2 with two column structure to minimize the entrapment risk also easy for hygiene, elevated ABS railing and optional cartoon design not only provide great safety for children but also make them feel peaceful on bed.

These child-friendly designs make it an ideal bed for PICU and pediatric care.

- The double-column structure can increase safety and facilitate cleaning
- Manual CPR and electronic CPR
- Auto-regress to remove the pressure of the abdomen when adjusting the backrest
- Auto-counter to provide the patient from sliding onto foot end
- Foldable side rails and removable head/foot boards made of ABS
- Central brake system
- Bumpers on 4 corners
- Urine bag holder
- Emergency button