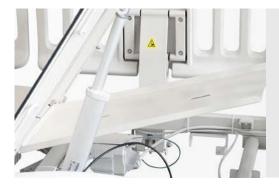

X-ray box on the back section for easy access.

16

**CASTORS** 

Four dia 150 mm castors, central brake pedal on both sides of the bed.