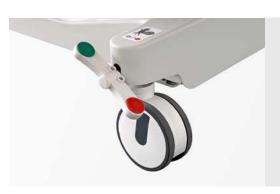

### **BUMPER CASTORS**

Four bumper castors to protect the bed during transportation

12

X-ray box on the back section for easy access.

16

**CASTORS** 

Four dia 150 mm castors, central brake pedal on both sides of the bed.