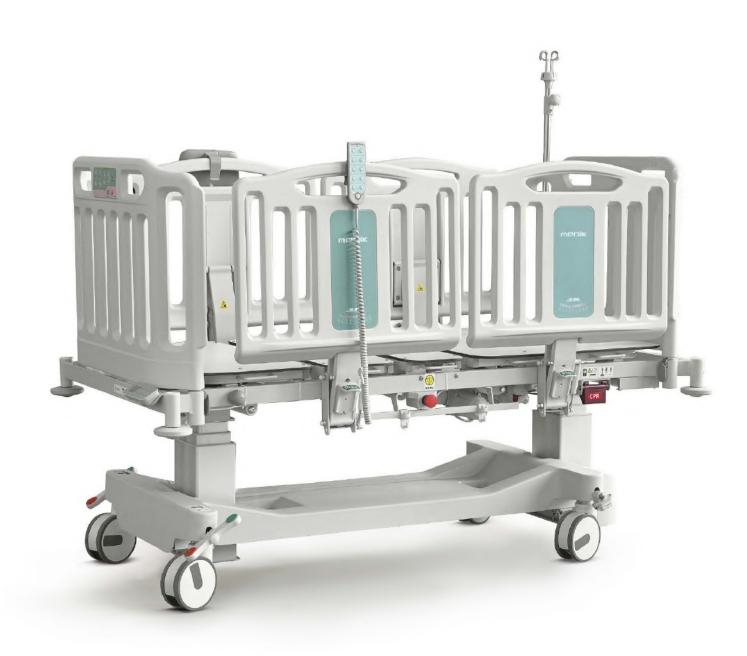

Pediatric bed

YA-PD5-2

Height adjustment

Section adjustment

Reverse Trendelenburg

Trendelenburg

### PRODUCT INFORMATION

Pediatric bed

### Description

Safety, attractive appearance, open and transparent environment are the most important features for a pediatric hospital bed.

The YA-PD5-2 with two column structure to minimize the entrapment risk also easy for hygiene, elevated ABS railing and optional cartoon design not only provide great safety for children but also make them feel peaceful on bed.

These child-friendly designs make it an ideal bed for PICU and pediatric care.

- The double-column structure can increase safety and facilitate cleaning
- Manual CPR and electronic CPR
- Auto-regress to remove the pressure of the abdomen when adjusting the backrest
- Auto-counter to provide the patient from sliding onto foot end
- Foldable side rails and removable head/foot boards made of ABS
- Central brake system
- Bumpers on 4 corners
- Urine bag holder
- Emergency button