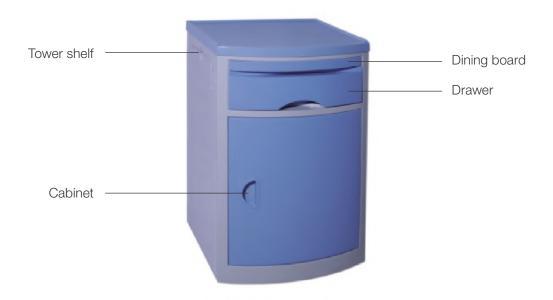

## **User Manual**

# YA-B06 Bedside Cabinet





#### 1. Scope Of Application

The bedside cabinet is to store the patients' daily necessities

#### 2.Parameter & Function

Size 48\*48\*76cm Structure ABS

#### 3. Assembly Drawing Of Bedside Table



#### 4. Assembly Steps

Please check the assembly picture



- Install and disassemble the bedside table according to the installation video provided
- Install the frame first
- Install drawer dining table, door
- Make sure each part is fastened

### **5.General Warning**

- Do not use this product without first reading and understanding the instructions contained in this manual.
- All wheels must be in contact with the ground at all times.
- Don't lean to prevent
- Close the door in time
- Do not expose to the sun for a long time
- Do not disinfect with strong alkali and strong acid

### **CONTACT US**





Pls scan the QR code for more info

← +(86) 139 6223 1292

info@medik-medical.com info@mediksurgical.com

www.medik-medical.com www.mediksurgical.com