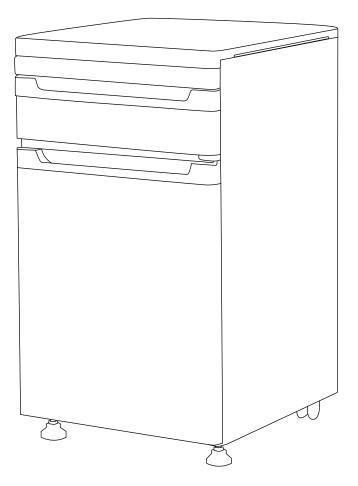

**User Manual** 

Zhangjiagang Medi Medical Equipment Co.ltd. www.medik-medical.com







#### **1.Scope of application**

The bedside cabinet is to store the patients' daily necessities

#### 2.Parameter & Function

Size 44\*46\*78cm Structure Metal material, epoxy coating

### **3.Assembly Drawing of Bedside table**



#### **4.General Warning**

Do not use this product without first reading and understanding the instructions contained in this manual. All wheels must be in contact with the ground at all times.

Don't lean to prevent

close the door in time

Do not expose to the sun for a long time

Do not disinfect with strong alkali and strong acid

## 5. Manufacturing site

Zhangjiagang Medi Medical Equipment Co., Ltd. 3 Jinxiu Road, Jinfeng Town, Zhangjiagang City, Jiangsu Prov., China

# **CONTACT US**



Pls scan the QR code for more info

| S           | +(86) 139 6