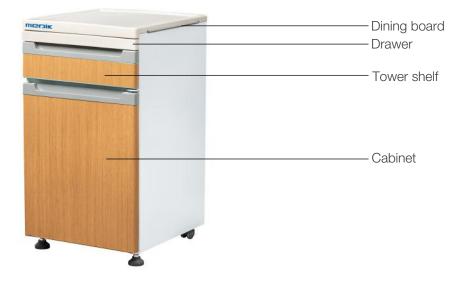

**User Manual** 

Zhangjiagang Medi Medical Equipment Co.ltd. www.medik-medical.com







#### **1.Scope of application**

The bedside cabinet is to store the patients' daily necessities

#### 2.Parameter & Function

Size 44\*46\*78cm Structure Metal material, epoxy coating

### **3.Assembly Drawing of Bedside table**



#### **4.General Warning**

Do not use this product without first reading and understanding the instructions contained in this manual. All wheels must be in contact with the ground at all times.

Don't lean to prevent

close the door in time

Do not expose to the sun for a long time

Do not disinfect with strong alkali and strong acid

## 5. Manufacturing site

Zhangjiagang Medi Medical Equipment Co., Ltd. 3 Jinxiu Road, Jinfeng Town, Zhangjiagang City, Jiangsu Prov., China

# **CONTACT US**



Pls scan the QR code for more info

| S           | +(86) 139 6223 1292    |
|-------------|------------------------|
| $\bowtie$   | info@medik-medical.com |
|             | info@mediksurgical.com |
| $\bigoplus$ | www.medik-medical.com  |
|             | www.mediksurgical.com  |
|             |