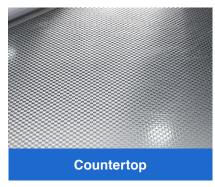

#### **FEATURES**

- 1.Made of aluminum alloy frame and ABS plastic structure, light and firm
- 2. Stainless steel countertop, antibacterial and corrosion resistant
- 3.5 drawers with dividers and card slots, has automatic return function
- 4. Detachable storage box, garbage can, basket, convenient to use.
- 5. With IV pole, Defibrillator shelf, CPR board and Oxygen tank holder
- 6. Center-lock system with key or disposable sealing
- 7. Four dia 100mm noiseless castors with 2 brakes
- 8. Ergonomically designed handle for easy movement

Telescopic shelf which can increase the working surface.

Central locking system with key or disposable seal.

ABS engineering plastic with stainless steel countertop, antibacterial and corrosion resistant.