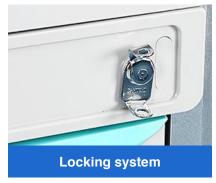

#### **FEATURES**

- 1.Made of aluminum alloy frame and ABS plastic structure, light and firm
- 2. Stainless steel countertop, antibacterial and corrosion resistant
- 3.5 drawers with dividers and card slots, has automatic return function
- 4. Detachable storage box, garbage can, basket, convenient to use.
- 5. With IV pole, Defibrillator shelf, CPR board and Oxygen tank holder
- 6. Center-lock system with key or disposable sealing
- 7. Four dia 100mm noiseless castors with 2 brakes
- 8. Ergonomically designed handle for easy movement

Telescopic shelf which can increase the working surface.

Central locking system with key or disposable seal.

ABS engineering plastic with stainless steel countertop, antibacterial and corrosion resistant.