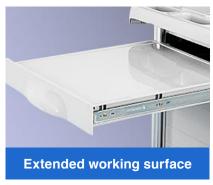

## STANDARD SPECIFICATION

| Overall size                  | 750*360*960mm                                  |
|-------------------------------|------------------------------------------------|
| Countertop size               | 42*57cm                                        |
| Cpr board size                | 41*53cm                                        |
| Extended working surface size | 32*37cm                                        |
| Structure                     | Aluminum alloy frame and abs plastic structure |
| Castor                        | Dia 100mm                                      |

Telescopic shelf which can increase the working surface.

Central locking system with key or disposable seal.

ABS engineering plastic with stainless steel countertop, antibacterial and corrosion resistant.