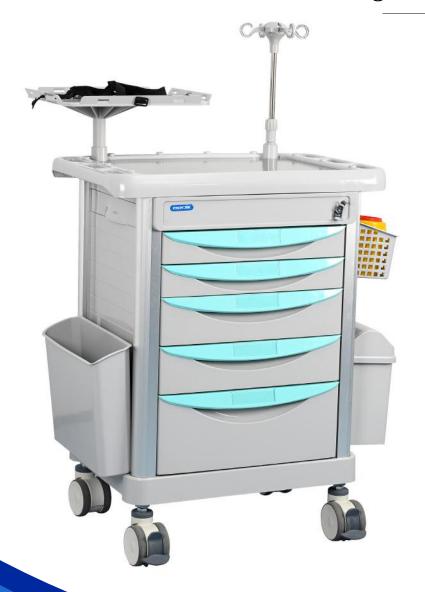

## **EMERGENCY TROLLEY**

#### **DESCRIPTION**

The durable stainless steel countertop and the automatic return function of the drawer make the mk-p29 a popular choice in emergency cart. The perfect configuration and smooth operation experience can greatly improve the work efficiency of doctors and become an indispensable product in emergency scenarios.

#### **FEATURES**

- 1.Made of aluminum alloy frame and ABS plastic structure, light and firm
- 2. Stainless steel countertop, antibacterial and corrosion resistant
- 3.5 drawers with dividers and card slots, has automatic return function
- 4. Detachable storage box, garbage can, basket, convenient to use.
- 5. With IV pole, Defibrillator shelf, CPR board and Oxygen tank holder
- 6. Center-lock system with key or disposable sealing
- 7. Four dia 100mm noiseless castors with 2 brakes
- 8. Ergonomically designed handle for easy movement

## STANDARD SPECIFICATION

| Overall size                  | 750*360*960mm                                  |
|-------------------------------|------------------------------------------------|
| Countertop size               | 42*57cm                                        |
| Cpr board size                | 41*53cm                                        |
| Extended working surface size | 32*37cm                                        |
| Structure                     | Aluminum alloy frame and abs plastic structure |
| Castor                        | Dia 100mm                                      |