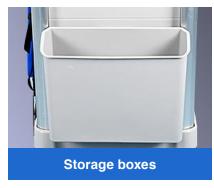

5 drawers with dividers inner and card slot outside, also have automatic return function, which is convenient to use.

Big storage space, convenient to use.

Garbage cans with different colors facilitates garbage sorting.