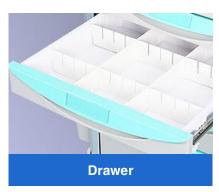

5 drawers with dividers inner and card slot outside, also have automatic return function, which is convenient to use.

Big storage space, convenient to use.

Garbage cans with different colors facilitates garbage sorting.