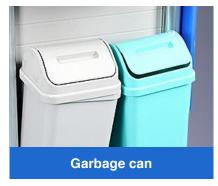

5 drawers with dividers inner and card slot outside, also have automatic return function, which is convenient to use.

Big storage space, convenient to use.

Garbage cans with different colors facilitates garbage sorting.