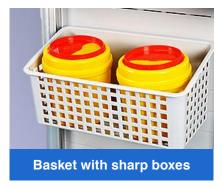

Storage for sharp needles.

Power outlet for equipment using, normal length 3m.

CPR board for patient rescue.

IV pole with 4 hooks, height adjustable.

Angle and height adjustable, for equipment storage.

Four diameter 100mm noiseless castors with 2 brakes.