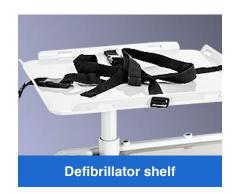

Storage for sharp needles.

Power outlet for equipment using, normal length 3m.

CPR board for patient rescue.

IV pole with 4 hooks, height adjustable.

Angle and height adjustable, for equipment storage.

Four diameter 100mm noiseless castors with 2 brakes.