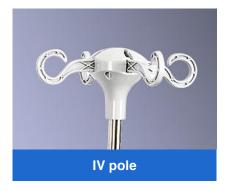

Storage for sharp needles.

Power outlet for equipment using, normal length 3m.

CPR board for patient rescue.

IV pole with 4 hooks, height adjustable.

Angle and height adjustable, for equipment storage.

Four diameter 100mm noiseless castors with 2 brakes.