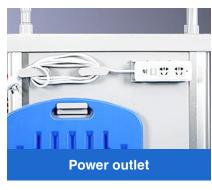

Storage for sharp needles.

Power outlet for equipment using, normal length 3m.

CPR board for patient rescue.

IV pole with 4 hooks, height adjustable.

Angle and height adjustable, for equipment storage.

Four diameter 100mm noiseless castors with 2 brakes.