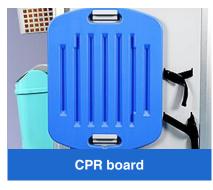

Storage for sharp needles.

Power outlet for equipment using, normal length 3m.

CPR board for patient rescue.

IV pole with 4 hooks, height adjustable.

Angle and height adjustable, for equipment storage.

Four diameter 100mm noiseless castors with 2 brakes.