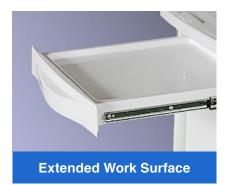

## mersik

Each drawer can be divided by different dividers, according to your needs.

The tilting box can effectively classify and place different anesthesia supplies.

The pull-out extension surface is convenient for medical staff to write on it.