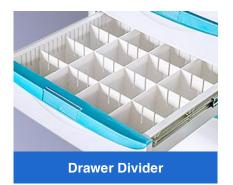

## mersik

Each drawer can be divided by different dividers, according to your needs.

The tilting box can effectively classify and place different anesthesia supplies.

The pull-out extension surface is convenient for medical staff to write on it.