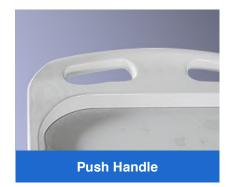

Sharps box safely and effectively contain and dispose of contaminated needles, syringes, and other sharps.

Standard with flip-top waste bin, optional foot pedal waste bin.

Swallow type handle scientific and labor-saving.