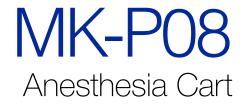

#### DESCRIPTION

MK-P08 is a trolley designed for improving efficiency and convenience to meet the general needs of the anesthesia process. A flexible divider system with removable drawer trays, and a host of organized accessories neatly arrange the medications and all related supply items.

#### **FEATURES**

- Structure: double aluminum alloy side columns with abs body
- Expansive work area with slide-out writing surface
- Integrated and flexible drawer divider system
- Side rails: 3 pcs, abs material, around the top board for protection
- Four 100mm castors and two with brakes
- With five drawers: two small size, two middle size and one big size, each inner with partitions which can be organized freely, besides, each drawer with label card holder
- With central locker for all drawers

Sharps box safely and effectively contain and dispose of contaminated needles, syringes, and other sharps.

Standard with flip-top waste bin, optional foot pedal waste bin.

Swallow type handle scientific and labor-saving.

Luxury silent 4 inch casters, 2 with brake.

One key controls the locking of multiple drawers, making it convenient for professionals to manage and use them.