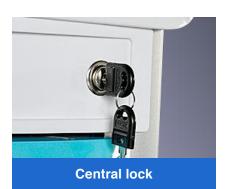

Luxury silent 4 inch casters, 2 with brake.

One key controls the locking of multiple drawers, making it convenient for professionals to manage and use them.