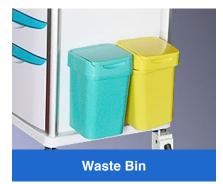

Sharps box safely and effectively contain and dispose of contaminated needles, syringes, and other sharps.

Standard with flip-top waste bin, optional foot pedal waste bin.

Swallow type handle scientific and labor-saving.