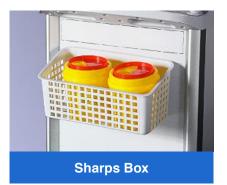

Sharps box safely and effectively contain and dispose of contaminated needles, syringes, and other sharps.

Standard with flip-top waste bin, optional foot pedal waste bin.

Swallow type handle scientific and labor-saving.