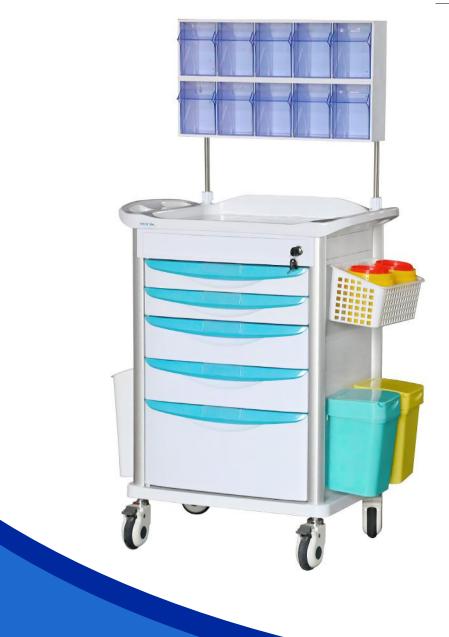

## mersik

Each drawer can be divided by different dividers, according to your needs.

The tilting box can effectively classify and place different anesthesia supplies.

The pull-out extension surface is convenient for medical staff to write on it.