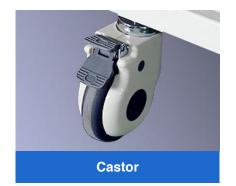

Luxury silent 4 inch casters, 2 with brake.

One key controls the locking of multiple drawers, making it convenient for professionals to manage and use them.