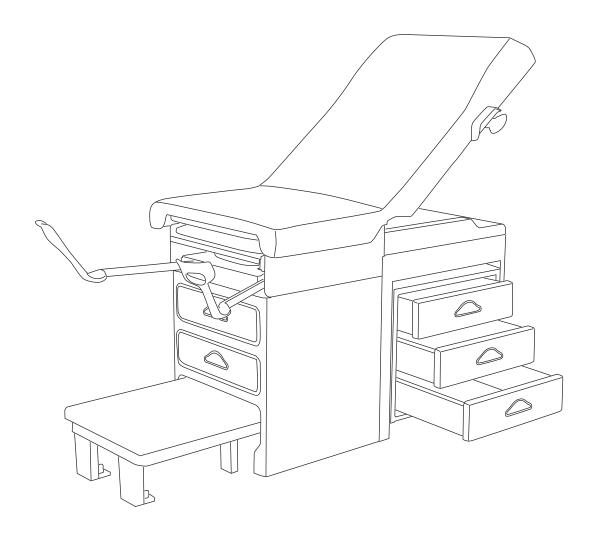

### 4. Schematic Diagram Of Product And Annotations

This Gynecology examination table mainly includes main body, drawer cabinet, and step, assist table, foot rest, mattress of seat and back section. (Fig. 1)

(Fig. 1)