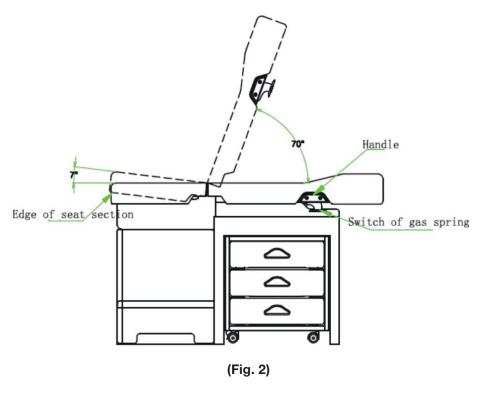

#### 6.1 Seat And Back Section Adjust (Fig. 2)

Back section adjustment: put one hand on the handle, use the finger pulls the switch upward to open the gas spring. Another hand supports the back section to adjust the turning angle. When release the switch, make sure the switch handle was parallel to the mattress or a little under it. Then back section will be locked. Note: one hand must to support back of back section when adjust it when patient lay on the table.

Seat section adjustment: One hand hold the edge of seat section and lift up, when the supporting clip into the slot. Then release the hand the seat section is fixed.