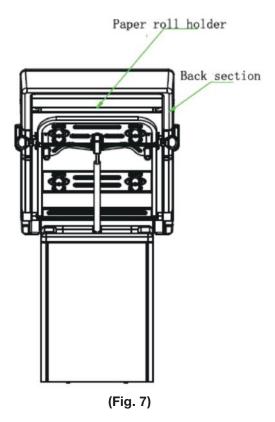

#### 6.6 Paper Roll Holder

The Gynecology examination table has paper roll holder. (Prepare the paper roll by yourself) It is under the back section. Lifting up the back section; take out the paper roll holder to install the paper roll. The paper can be pulled out behind the back section and to cover the table.