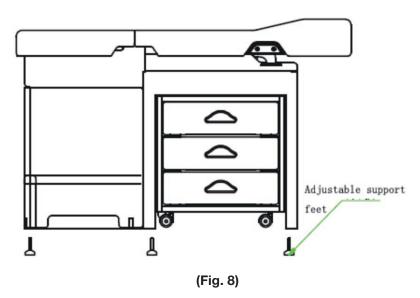

#### 6.7 Adjustable Support Screws

There are six adjustable feet on each side of front, middle, back of Gynecology examination table. Adjust the feet to make the chair stable.