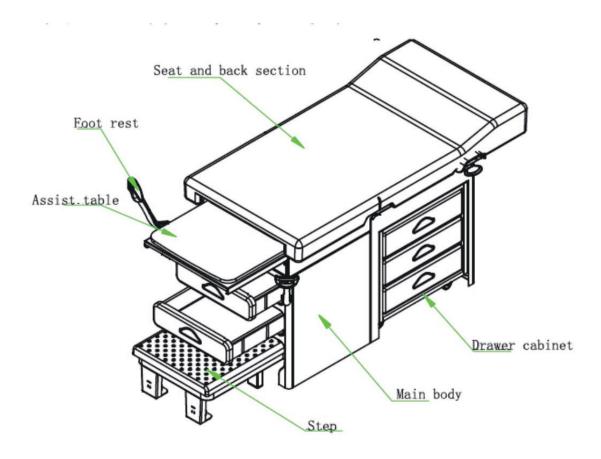

### 4. Schematic Diagram Of Product And Annotations

This Gynecology examination table mainly includes main body, drawer cabinet, and step, assist table, foot rest, mattress of seat and back section. (Fig. 1)

(Fig. 1)