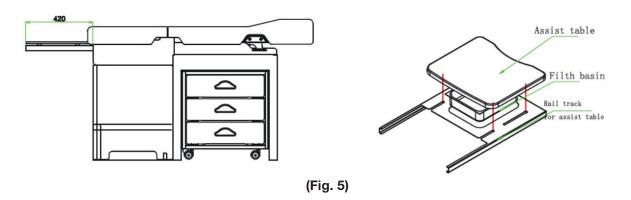

### 3. Main Technical Parameters

| Dimension(not include handle) | 1400 mm X 720 mm X 880 mm |
|-------------------------------|---------------------------|
| Back section turning angle    | 0~70±1°                   |
| Slide distant of assist table | 420 mm                    |
| Dimension of step             | Length 500mm Height 220mm |
| Slide distant of foot rest    | 275 mm                    |
| Swing angle of foot rest      | 45°                       |
| Max. load                     | 240kg                     |

#### 6.4 Assist Table

The stroke of assist table is 420mm. There is a filth basin on the frame of assist table and under the mattress. It can slide together with the rail track of assist table.