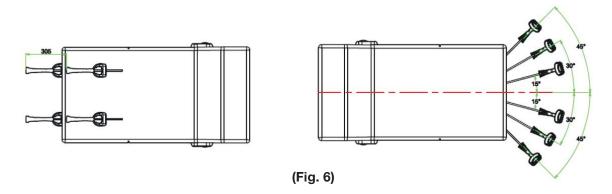

### 3. Main Technical Parameters

| Dimension(not include handle) | 1400 mm X 720 mm X 880 mm |
|-------------------------------|---------------------------|
| Back section turning angle    | 0~70±1°                   |
| Slide distant of assist table | 420 mm                    |
| Dimension of step             | Length 500mm Height 220mm |
| Slide distant of foot rest    | 275 mm                    |
| Swing angle of foot rest      | 45°                       |
| Max. load                     | 240kg                     |

#### 6.5 Foot Rest

The stroke of foot rest is 305 mm. There are three adjustment ranges for the foot rest. They are 15°,30° and 45° the foot rest can be extend and adjusted until the they slide to the correct space.