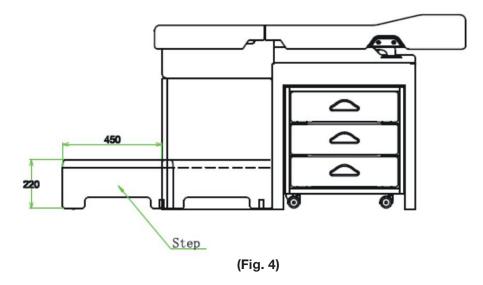

### 3. Main Technical Parameters

| Dimension(not include handle) | 1400 mm X 720 mm X 880 mm |
|-------------------------------|---------------------------|
| Back section turning angle    | 0~70±1°                   |
| Slide distant of assist table | 420 mm                    |
| Dimension of step             | Length 500mm Height 220mm |
| Slide distant of foot rest    | 275 mm                    |
| Swing angle of foot rest      | 45°                       |
| Max. load                     | 240kg                     |

#### 6.3 Step

The stroke of step is 450mm, the surface has bumps and concaves. This can prevent patient slipping effectively. And help patient get on the table easily.